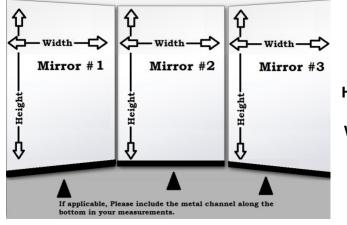

Since mirror sizes vary, we need a measurement of all 3 mirrors.

## What are the sizes of your Tri-fold mirrors?

|                                                                   | Mirror<br># 1 | Ν      | Airror<br>#2 |          | Mirror # 3 |  |  |
|-------------------------------------------------------------------|---------------|--------|--------------|----------|------------|--|--|
| Height                                                            |               | Height |              | Height   |            |  |  |
| Width                                                             |               | Width  |              | Width    |            |  |  |
| Does your mirror have clips? Y / N<br>How many clips do you have? |               |        |              |          |            |  |  |
| What style of clips do you have? (Circle one)                     |               |        |              |          |            |  |  |
| (                                                                 |               | 0      | Fe           | 1 minute |            |  |  |